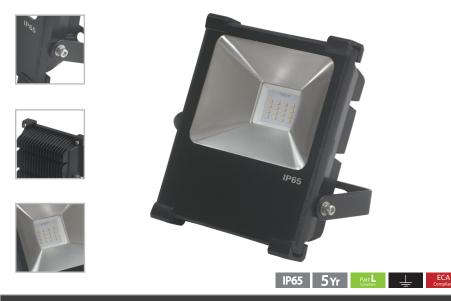

## LED Hercules<sup>™</sup> Series Flood Lighting - Nichia® LED Chips

The set up of conventional flood lights with long periods of use and inconvenient re-lamping procedures means it is recognised as one of the most benefical exploits of LED technology. An integrated unit using specifically designed **Nichia® LEDs for durability and efficiency of 100lm/W**. Other benefits include minimised attraction to nocturnal wildlife due to non-ultraviolet light, high light output even in cold temperatures and a wide range to suit round the clock environments.

Features rear mounted bracket adjustable around 270°, suitable for post or wall mounting, with adjustable positioning & 3mm toughened glass cover.

## **Product information**

Durable with rated life span of +40,000 hours / No UV or IR emissions / Instant Illumination & Flicker free / CE & RoHS international standards / Environmentally friendly & part recyclable: no mercury or other hazardous materials used / Medium duty diecast aluminum housing & 3mm toughened glass cover

| Code      | Nominal Size  | Power | Lumen Output    | Unit Weight | Equivalent    |
|-----------|---------------|-------|-----------------|-------------|---------------|
| SDHFL-20  | 176mm x 166mm | 20W   | 1800-2000lm     | 0.7kg       | 80W Tungsten  |
| SDHFL-50  | 226mm x 194mm | 50W   | 4600-5000lm     | 1.7kg       | 150W Tungsten |
| SDHFL-70  | 250mm x 250mm | 70W   | 6600-7000lm     | 2.5kg       | 220W Tungsten |
| SDHFL-100 | 320mm x 250mm | 100W  | 9600-10,000lm   | 3.4kg       | 150W MHL      |
| SDHFL-150 | 366mm x 310mm | 150W  | 13,400-15,000lm | 3.4kg       | 250W SON      |

Cool White

166mm / 194mm / 250mm / 250mm / 310mm

| Technical Specifications             |  |  |
|--------------------------------------|--|--|
| Beam Angle: 120°                     |  |  |
| Luminous Efficacy: up to 100lm/W     |  |  |
| Input Voltage: AC 110 - 280V         |  |  |
| High Colour Rendering Index: >80Ra   |  |  |
| Power Factor: >0.95                  |  |  |
| LED Type: Nichia SMD LEDs            |  |  |
| Operating Temperature: -20°C to 50°C |  |  |
|                                      |  |  |