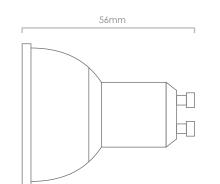

| Code      | Nominal Size  | Lumen Output | Power Consumption | Equivalent       | Luminous Efficacy |
|-----------|---------------|--------------|-------------------|------------------|-------------------|
| SDGU10-WW | Ø 50mm x 56mm | 270lm        | 5W                | 40W Halogen GU10 | 54lm/W            |
| SDGU10-NW | Ø 50mm x 56mm | 320lm        | 5W                | 40W Halogen GU10 | 64lm/W            |

#### Available in the following lumen finishes:

Ø 50mm

| Technical Specifications                 |
|------------------------------------------|
| Beam Angle: 38°                          |
| Luminous Efficacy: up to 64lm/W          |
| Input Voltage: AC 220-240V               |
| High Colour Rendering Index              |
| Socket Type: GU10                        |
| LED Type: SMD 3528                       |
| Operating Temperature: -20°C to 50°C     |
| Colour Temperature: WW 3200K<br>NW 4200K |