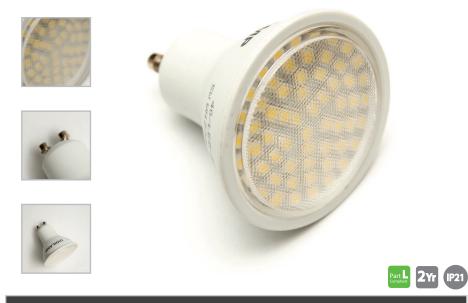

### LED Retrofit Lamp - GU10 Socket

Fantastic value for money and **simple retrofit installation with a similar ambiance**, makes LED GU10 lamps the ideal solution across a range of applications in both domestic and commercial environments with energy efficiency and carbon footprint in mind. Economic benefits boast up to a **90% reduction in electricity consumption** in comparison with conventional 40W halogen GU10 counterparts. Increased lamp life means rated at 30,000 hours, ensures reduced waste, even consisting of mostly recyclable components, and **cost recovery in just 12 months.** Now with 2 year warranty means your guaranteed investment. White ceramic housing with fixed light diffuser for smooth lumen output.

#### Product information

Durable with rated life span of +30,000 hours / No UV / IR emissions / Instant illumination & flicker free / CE & RoHS international standards / Environmentally friendly & part recyclable: no mercury or other hazardous materials used / Lightweight ceramic housing