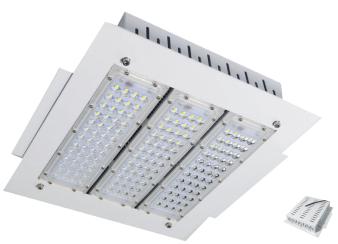

LED Recessed canopy luminaire designed specifically industrial & exterior roofing canopies such as fuel stations, industrial food grade applications amongst others, finished in a rugged RAL White powder coated aluminium with tempered, stabilised, impact resistant PMMA lens, hence suitable for extreme climates & environments. With industrial applications in mind, the conopy light mount at heights up to 12m with up to 16,500lm makes this a unique direct replacement for 400W SON fittings, hence energy-efficiency, low luminous decay and maintenance were key factors in luminaire design. Long life means annual re-lamp, expensive lift equipment and inconvenience is negligible, as well as a much sought after energy savings of 75%. Further enhancments include high efficiency Meanwell™ driver the the heart of the luminaire, whilst further

## Product information

Durable with rated life span of +50,000 hours / No UV or IR emissions / Instant on & Flicker free / CE & RoHS international standards / Environmentally friendly & part recyclable: no mercury or other hazardous materials used / RAL White powder coated aluminium heat sink & PMMA optics / Meanwell™ Driver

## **LED Recessed Canopy**

60W / 100W / 150W

Pure White

F (+44)2920 099 091