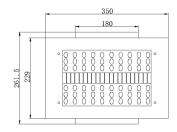

| Code      | Nominal Size         | Lumen Output | Power Consumption | Equivalent          |
|-----------|----------------------|--------------|-------------------|---------------------|
| SDCAN-060 | 350mm x 262mm x 72mm | 6,600lm      | 60W               | 150W SON / 70W MHL  |
| SDCAN-100 | 350mm x 343mm x 72mm | 11,000lm     | 100W              | 250W SON / 150 MHL  |
| SDCAN-150 | 350mm x426mm x 72mm  | 16,500lm     | 150W              | 400W SON / 250W MHL |