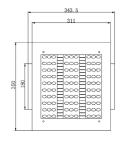

| Code      | Nominal Size         | Lumen Output | Power Consumption | Equivalent          |
|-----------|----------------------|--------------|-------------------|---------------------|
| SDCAN-060 | 350mm x 262mm x 72mm | 6,600lm      | 60W               | 150W SON / 70W MHL  |
| SDCAN-100 | 350mm x 343mm x 72mm | 11,000lm     | 100W              | 250W SON / 150 MHL  |
| SDCAN-150 | 350mm x426mm x 72mm  | 16,500lm     | 150W              | 400W SON / 250W MHL |