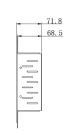

| Code      | Nominal Size         | Lumen Output | Power Consumption | Equivalent          |
|-----------|----------------------|--------------|-------------------|---------------------|
| SDCAN-060 | 350mm x 262mm x 72mm | 6,600lm      | 60W               | 150W SON / 70W MHL  |
| SDCAN-100 | 350mm x 343mm x 72mm | 11,000lm     | 100W              | 250W SON / 150 MHL  |
| SDCAN-150 | 350mm x426mm x 72mm  | 16,500lm     | 150W              | 400W SON / 250W MHL |