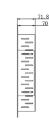

| Code      | Nominal Size         | Lumen Output | Power Consumption | Equivalent          |
|-----------|----------------------|--------------|-------------------|---------------------|
| SDCAN-060 | 350mm x 262mm x 72mm | 6,600lm      | 60W               | 150W SON / 70W MHL  |
| SDCAN-100 | 350mm x 343mm x 72mm | 11,000lm     | 100W              | 250W SON / 150 MHL  |
| SDCAN-150 | 350mm x426mm x 72mm  | 16,500lm     | 150W              | 400W SON / 250W MHL |