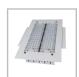

LED Recessed canopy luminaire designed specifically industrial & exterior roofing canopies such as fuel stations, industrial food grade applications amongst others, finished in a rugged RAL White powder coated aluminium with tempered, stabilised, impact resistant PMMA lens, hence suitable for extreme climates & environments. With industrial applications in mind, the conopy light mount at heights up to 12m with up to 16,500lm makes this a unique direct replacement for 400W SON fittings, hence energy-efficiency, low luminous decay and maintenance were key factors in luminaire design. Long life means annual re-lamp, expensive lift equipment and inconvenience is negligible, as well as a much sought after energy savings of 75%. Further enhancments include high efficiency Meanwell™ driver the the heart of the luminaire, whilst further

## Product information

Durable with rated life span of +50,000 hours / No UV or IR emissions / Instant on & Flicker free / CE & RoHS international standards / Environmentally friendly & part recyclable: no mercury or other hazardous materials used / RAL White powder coated aluminium heat sink & PMMA optics / Meanwell™ Driver