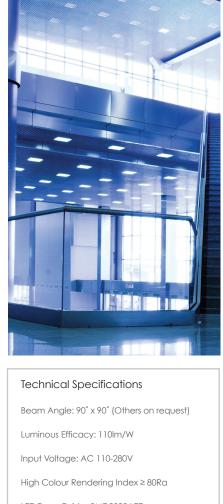

LED Recessed canopy luminaire designed specifically industrial & exterior roofing canopies such as fuel stations, industrial food grade applications amongst others, finished in a rugged RAL White powder coated aluminium with tempered, stabilised, impact resistant PMMA lens, hence suitable for extreme climates & environments. With industrial applications in mind, the conopy light mount at heights up to 12m with up to 16,500lm makes this a unique direct replacement for 400W SON fittings, hence energy-efficiency, low luminous decay and maintenance were key factors in luminaire design. Long life means annual re-lamp, expensive lift equipment and inconvenience is negligible, as well as a much sought after energy savings of 75%. Further enhancments include high efficiency Meanwell™ driver the the heart of the luminaire, whilst further

Power Factor ≥ 0.95

Mounting Height: 5 - 12m

Colour Temperature: PW 5000K