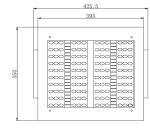

| Code      | Nominal Size         | Lumen Output | Power Consumption | Equivalent          |
|-----------|----------------------|--------------|-------------------|---------------------|
| SDCAN-060 | 350mm x 262mm x 72mm | 6,600lm      | 60W               | 150W SON / 70W MHL  |
| SDCAN-100 | 350mm x 343mm x 72mm | 11,000lm     | 100W              | 250W SON / 150 MHL  |
| SDCAN-150 | 350mm x426mm x 72mm  | 16,500lm     | 150W              | 400W SON / 250W MHL |