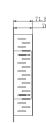

| Code      | Nominal Size         | Lumen Output | Power Consumption | Equivalent          |
|-----------|----------------------|--------------|-------------------|---------------------|
| SDCAN-060 | 350mm x 262mm x 72mm | 6,600lm      | 60W               | 150W SON / 70W MHL  |
| SDCAN-100 | 350mm x 343mm x 72mm | 11,000lm     | 100W              | 250W SON / 150 MHL  |
| SDCAN-150 | 350mm x426mm x 72mm  | 16,500lm     | 150W              | 400W SON / 250W MHL |