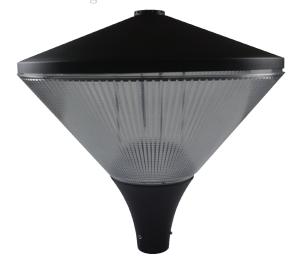

360 series post-top is a modern design LED luminaire for column/post mounting at heights of 4 - 8m. IP65 design for exterior environments such as car-parks, pathways and pedestrian areas. High uniformity across a range of spaces and reduced light spillage, thus further enhancing this 95lm/W luminaire to give optimum lux levels throughout. Furthermore, luminaire compatiable with standard mains photocells.

Additional benefits as well as +55,000hour maintenance free performance, include minimal disturbance to nocturnal wildelife to the lack of UV/IR spectrum associated with LED photometric characteristics. Unit complete with base mount for 60mm (78mm available on request) column-entry hence universally compatible.

## Technical Specifications

Beam Angle: 120°

Luminous Efficacy: up to 95lm/W

Input Voltage: 100-280V AC

High Colour Rendering Index: >80Ra

Mounting: Ø60mm bottom column-entry (78mm available on request)

Power Factor: ≥0.96

LED Type: SMD3030 LEDs

Operating Temperature: -20°C to 50°C

Colour Temperature: NW 4000K (Others on request)