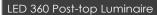

Additional benefits as well as +55,000hour maintenance free performance, include minimal disturbance to nocturnal wildelife to the lack of UV/IR spectrum associated with LED photometric characteristics. Unit complete with base mount for 60mm (78mm available on request) column-entry hence universally compatible.

| Code        | Nominal Size   | Lumen Output | Power<br>Consumption | Weight | Equivalent        |
|-------------|----------------|--------------|----------------------|--------|-------------------|
| SD360PT-050 | Ø620mm x 520mm | 4,800lm      | 50W                  | 6.5 KG | 70W MHL/ 150W SON |

## Technical Specifications

Beam Angle: 120°

Luminous Efficacy: up to 95lm/W

Input Voltage: 100-280V AC

High Colour Rendering Index: >80Ra

Mounting: Ø60mm bottom column-entry (78mm available on request)

Power Factor: ≥0.96