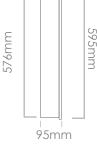

| Code      | Nominal Size          | Lumen Out-<br>put | Power<br>Consumption | Light Engine    | Equivalent |
|-----------|-----------------------|-------------------|----------------------|-----------------|------------|
| SDAPEX    | 595mm x 595mm x 95mm  | 3,100lm           | 36W                  | 3 x SDOMNI-560  | 4 x 18W T8 |
| SDAPEX-12 | 1195mm x 595mm x 95mm | 5,200lm           | 60W                  | 3 x SDOMNI-1140 | 4 x 36W T8 |