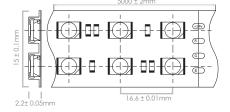

Flexible double LED strips are ideal when a greater luminosity is required than that of single strips. With 2 rows of long life Epistar 3528 or 5050 ultra bright LEDS, mounted on a 15mm wide flexible PCB (printed circuit board), accent lighting is ideal for easy application with maximum single colour luminosity, 240 Epistar 3528 LEDs per metre achieve a high lumen output of 1200 - 1300 lumens per metre. Likewise, 5050 LEDS are capable of up to 70 lumens per Watt, with operating efficiency at 28.8 Watts per metre. Standard  $3M^{TM}$  adhesive backing or mounting clips making installation in a variety of complex environments simple. Supplied in 5metre rolls, strips can be cut at 50mm intervals, tailoring the length to suit your application. A range of 24V power supplies and suitable controllers are stocked dependant upon requirements (please refer to table below for details).

| Code          | Size          | Lumen Output    | Power Consumption | LED Quanitity | LED Type |
|---------------|---------------|-----------------|-------------------|---------------|----------|
| SDFS-3528-240 | 15mm x 5000mm | 1200 - 1300lm/m | 19.2W/m           | 240pcs/m      | 3528 SMD |
| SDFS-5050-120 | 15mm x 5000mm | 1900 - 2000lm/m | 28.8W/m           | 120pcs/m      | 5050 SMD |