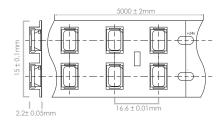

Flexible double LED strips are ideal when a greater luminosity is required than that of single strips. With 2 rows of long life Epistar 3528 or 5050 ultra bright LEDS, mounted on a 15mm wide flexible PCB (printed circuit board), accent lighting is ideal for easy application with maximum single colour luminosity, 240 Epistar 3528 LEDs per metre achieve a high lumen output of 1200 - 1300 lumens per metre. Likewise, 5050 LEDS are capable of up to 70 lumens per Watt, with operating efficiency at 28.8 Watts per metre. Standard  $3M^{TM}$  adhesive backing or mounting clips making installation in a variety of complex environments simple. Supplied in 5metre rolls, strips can be cut at 50mm intervals, tailoring the length to suit your application. A range of 24V power supplies and suitable controllers are stocked dependant upon requirements (please refer to table below for details).

| Code          | Size          | Lumen Output    | Power Consumption | LED Quanitity | LED Type |
|---------------|---------------|-----------------|-------------------|---------------|----------|
| SDFS-3528-240 | 15mm x 5000mm | 1200 - 1300lm/m | 19.2W/m           | 240pcs/m      | 3528 SMD |
| SDFS-5050-120 | 15mm x 5000mm | 1900 - 2000lm/m | 28.8W/m           | 120pcs/m      | 5050 SMD |