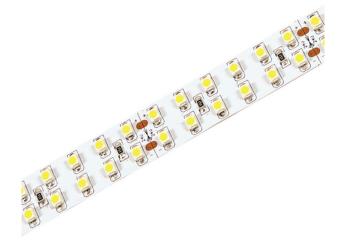

Flexible double LED strips are ideal when a greater luminosity is required than that of single strips. With 2 rows of long life Epistar 3528 or 5050 ultra bright LEDS, mounted on a 15mm wide flexible PCB (printed circuit board), accent lighting is ideal for easy application with maximum single colour luminosity, 240 Epistar 3528 LEDs per metre achieve a high lumen output of 1200 - 1300 lumens per metre. Likewise, 5050 LEDS are capable of up to 70 lumens per Watt, with operating efficiency at 28.8 Watts per metre. Standard  $3M^{TM}$  adhesive backing or mounting clips making installation in a variety of complex environments simple. Supplied in 5metre rolls, strips can be cut at 50mm intervals, tailoring the length to suit your application. A range of 24V power supplies and suitable controllers are stocked dependant upon requirements (please refer to table below for details).

| Code          | Size          | Lumen Output    | Power Consumption | LED Quanitity | LED Type |
|---------------|---------------|-----------------|-------------------|---------------|----------|
| SDFS-3528-240 | 15mm x 5000mm | 1200 - 1300lm/m | 19.2W/m           | 240pcs/m      | 3528 SMD |
| SDFS-5050-120 | 15mm x 5000mm | 1900 - 2000lm/m | 28.8W/m           | 120pcs/m      | 5050 SMD |